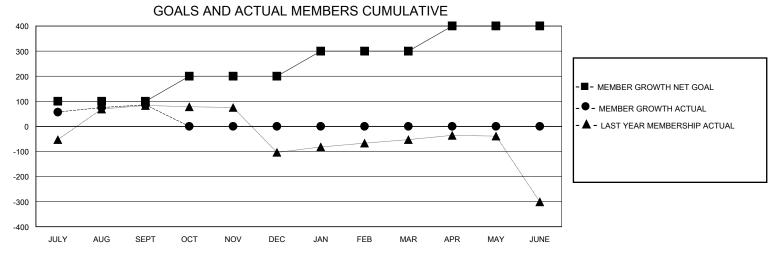

## District 3233E2

Results as of: 9/30/2024

| GMT:                  | LOCATION INDIA |           |               |                       |                       |                         | GMT CA                                             |
|-----------------------|----------------|-----------|---------------|-----------------------|-----------------------|-------------------------|----------------------------------------------------|
|                       | Club           | os        |               | Members               |                       |                         |                                                    |
| RESULTS FOR 2024-2025 |                |           |               | RESULTS FOR 2024-2025 |                       |                         |                                                    |
| QUARTER               | NEW CLUB GOAL  | NEW CLUBS | DROPPED CLUBS | QUARTER MEMB          | ER GROWTH NET<br>GOAL | MEMBER GROWTH<br>ACTUAL | DROPPED<br>MEMBERS ACTUAL<br>(including transfers) |
| JULY/AUG/SEPT         | 1              | 0         | 2             | JULY/AUG/SEPT         | 100                   | 184                     | 86                                                 |
| OCT/NOV/DEC           | 0              | 0         | 0             | OCT/NOV/DEC           | 100                   | 0                       | 0                                                  |
| JAN/FEB/MAR           | 5              | 0         | 0             | JAN/FEB/MAR           | 100                   | 0                       | 0                                                  |
| APR/MAY/JUNE          | 2              | 0         | 0             | APR/MAY/JUNE          | 100                   | 0                       | 0                                                  |